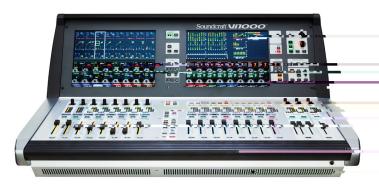

## 96-CHANNEL COMPACT DIGITAL MIXING CONSOLE

96 L©u a 24 / Юu

Plus LRC master busses

U aa a f 🛍

With Vistonics II knobs-on-glass functionality and Faderglow

S C DSP a

With BSS DPR901ii DEQ, vMIX automixing & Lexicon multiFX

### 96-CHANNEL COMPACT DIGITAL MIXING CONSOLE

## TECNHICAL SPECS ■

**CONTROL SURFACE** 

I 🛍 Fa

8 (16 when assigned to output faders)

**OLO** LO Fa 8+3+1 **TaFa**: 20

V II 2 (1 input, 1 master)

**LOCAL I/O PHYSICAL CONNECTORS** 

T a I/O 12u:
212 in/212 out
M /L I 12u:
16 Soundcraft HQ preamps
L 012u 12u: