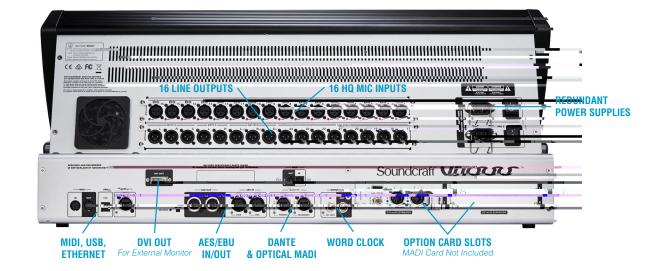

## TECNHICAL SPECS ■

**CONTROL SURFACE** 

I 🛍 Fa

8 (16 when assigned to output faders)

**OLO** LO Fa 8+3+1 **TaFa**: 20

V II 2 (1 input, 1 master)

**LOCAL I/O PHYSICAL CONNECTORS** 

T a I/O 12u:
212 in/212 out
M /L I 12u:
16 Soundcraft HQ preamps
L 012u 12u:

16

AES/EBUI ( SRC):

2 (4ch) **AES/EBU O©x** 2 (4ch)

ГВ М

1 front panel with rear panel 48V on/off sw

P Our

1 stereo jack, under front armrest

2x double/4 single (total 128ch)

MIDI: 1 In 2 Out

Ma I Qr 2, switched, for redundant PSUs.

USB2.0: 4 (2 front, 2 rear) W: In /Out 2x BNC

96-CHANNEL COMPACT DIGITAL MIXING CONSOLE

PHYSICAL DIMENSIONS